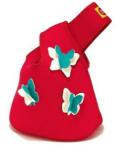

### Lunch Purse

\$28.00 msrp

Inspired by the ancient Japanese Knot bag, this modern twist is an elegant lunch tote for women or a carryall for a tween girl's essentials. The convenient strap-through-strap design provides simple yet graceful function. Insulated and machine-washable.

15" h x 12" w x 6" d

**Flower** 

**Butterfly** 

## New For 2012: The Lunch Purse

Inspired by the ancient Japanese Knot Bag, the Lunch Purse is the modern bag to grab-n-go.

Designed for functional and fashionable double duty, it carries a lunch in style as well as a girl's essentials.