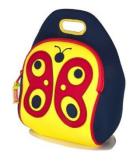

Cute as a Bug

**Chasing Butterflies** 

New for 2012. See sales order for delivery dates

**Stars and Stripes** 

**British Invasion** 

**Does not Compute** 

15" h x 12" w x 6" d

**Flower** 

**Butterfly** 