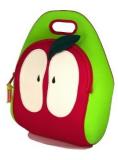

## Lunch Bags

#### \$30.00 msrp

The ideal lunch and stroller bag, in colorful designs that appeal to both kids and kids-at-heart. Two interior pockets and one outside pocket offer additional storage. Insulating material retains food temperatures and is machine washable.

12" h x 11" w x 5" d

Monkey See, Monkey Do

**Blushing Monkey** 

**Apple of My Eye** 

Hop to it

**Out of this World** 

**Holy Cow** 

Flower Power II