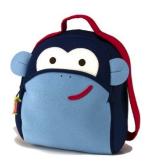

## **Backpacks**

#### \$40.00 msrp

Sized just right for pre-schoolers, with adjustable straps and a sturdy handle. Perfect for day trips and overnight adventures. Two inside mesh pockets and one outside pocket provide a convenient way to stash and separate gear. Machine washable.

12" h x 11" w x 6" d

Monkey, too!

**Go Fetch** 

The Fast Track

**Trunk Show** 

**Cat Nap** 

**Flower Power** 

**Vintage Flyer** 