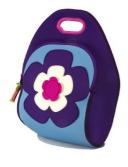

### Lunch Purse

\$28.00 msrp

Inspired by the ancient Japanese Knot bag, this modern twist is an elegant lunch tote for women or a carryall for a tween girl's essentials. The convenient strap-through-strap design provides simple yet graceful function. Insulated and machine-washable.

15" h x 12" w x 6" d

**Flower** 

**Butterfly** 