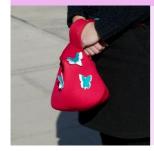

### Lunch Purse

\$28.00 msrp

Inspired by the ancient Japanese Knot bag, this modern twist is an elegant lunch tote for women or a carryall for a tween girl's essentials. The convenient strap-through-strap design provides simple yet graceful function. Insulated and machine-washable.

15" h x 12" w x 6" d

**Flower** 

**Butterfly** 

## New For 2012: The Lunch Purse

Inspired by the ancient Japanese Knot Bag, the Lunch Purse is the modern bag to grab-n-go.

Designed for functional and fashionable double duty, it carries a lunch in style as well as a girl's essentials.