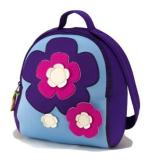

## **Backpacks**

#### \$40.00 msrp

Sized just right for pre-schoolers, with adjustable straps and a sturdy handle. Perfect for day trips and overnight adventures. Two inside mesh pockets and one outside pocket provide a convenient way to stash and separate gear. Machine washable.

12" h x 11" w x 6" d

Monkey, too!

**Go Fetch** 

The Fast Track

**Trunk Show** 

**Cat Nap** 

**Flower Power** 

**Vintage Flyer** 