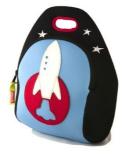

## Lunch Bags

#### \$30.00 msrp

The ideal lunch and stroller bag, in colorful designs that appeal to both kids and kids-at-heart. Two interior pockets and one outside pocket offer additional storage. Insulating material retains food temperatures and is machine washable.

12" h x 11" w x 5" d

Monkey See, Monkey Do

**Blushing Monkey** 

**Apple of My Eye** 

Hop to it

**Out of this World** 

**Holy Cow** 

Flower Power II