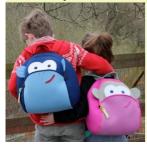

# The Sling Bag Sneak Preview for 2012 Back to School

The perfect bag for kids to sling on after school and carry their essentials in style. The ageless appeal and modern style of this fun bag makes it the grab-n-go choice for kids ages 7+. Sling it over the chest to wear as a messenger bag or slip it over the shoulder to wear as a purse.

## **Backpacks**

#### \$40.00 msrp

Sized just right for pre-schoolers, with adjustable straps and a sturdy handle. Perfect for day trips and overnight adventures. Two inside mesh pockets and one outside pocket provide a convenient way to stash and separate gear. Machine washable.