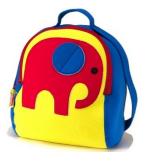

## **Backpacks**

#### \$40.00 msrp

Sized just right for pre-schoolers, with adjustable straps and a sturdy handle. Perfect for day trips and overnight adventures. Two inside mesh pockets and one outside pocket provide a convenient way to stash and separate gear. Machine washable.

12" h x 11" w x 6" d

Monkey, too!

**Go Fetch** 

The Fast Track

**Trunk Show** 

**Cat Nap** 

**Flower Power** 

**Vintage Flyer** 

**Cold Feet** 

**Color My World** 

New for 2012. See sales order for delivery dates

**Blushing Monkey** 

Cute as a Bug II

**Out of this World II** 