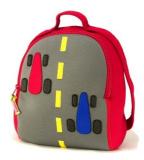

## **Backpacks**

#### \$40.00 msrp

Sized just right for pre-schoolers, with adjustable straps and a sturdy handle. Perfect for day trips and overnight adventures. Two inside mesh pockets and one outside pocket provide a convenient way to stash and separate gear. Machine washable.

12" h x 11" w x 6" d

Monkey, too!

**Go Fetch** 

The Fast Track

**Trunk Show** 

**Cat Nap** 

**Flower Power** 

**Vintage Flyer** 