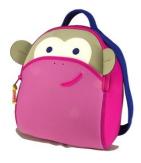

## **Backpacks**

#### \$40.00 msrp

Sized just right for pre-schoolers, with adjustable straps and a sturdy handle. Perfect for day trips and overnight adventures. Two inside mesh pockets and one outside pocket provide a convenient way to stash and separate gear. Machine washable.

12" h x 11" w x 6" d

Monkey, too!

**Go Fetch** 

The Fast Track

**Trunk Show** 

**Cat Nap** 

**Flower Power** 

**Vintage Flyer** 