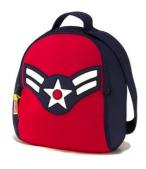

## **Backpacks**

#### \$40.00 msrp

Sized just right for pre-schoolers, with adjustable straps and a sturdy handle. Perfect for day trips and overnight adventures. Two inside mesh pockets and one outside pocket provide a convenient way to stash and separate gear. Machine washable.

12" h x 11" w x 6" d

Monkey, too!

**Go Fetch** 

The Fast Track

**Trunk Show** 

**Cat Nap** 

**Flower Power** 

**Vintage Flyer** 