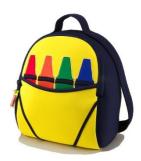

## **Backpacks**

#### \$40.00 msrp

Sized just right for pre-schoolers, with adjustable straps and a sturdy handle. Perfect for day trips and overnight adventures. Two inside mesh pockets and one outside pocket provide a convenient way to stash and separate gear. Machine washable.

12" h x 11" w x 6" d

Monkey, too!

**Go Fetch** 

The Fast Track

**Trunk Show** 

**Cat Nap** 

**Flower Power** 

**Vintage Flyer** 