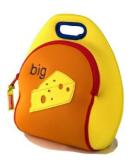

h kids and kids-at-heart. Two interior pockets and one outside pocket offer additional storage. Insulating material retains food temperatures and is machine washable.

12" h x 11" w x 5" d



Monkey See, Monkey Do



**Blushing Monkey** 



**Apple of My Eye** 



Hop to it



**Out of this World** 



**Holy Cow** 



Flower Power II



Cute as a Bug



**Chasing Butterflies** 

New for 2012. See sales order for delivery dates



**Stars and Stripes** 



**British Invasion** 



**Does not Compute** 

#### Snack Sacks

#### \$25.00 msrp



Perfectly sized for a snack or small lunch. Easily fits inside a backpack. One interior mesh pocket holds additional items such as a water bottle or ice pack. Insulating material retains food temperatures and is machine-washable.

10" h x 9" w x 4" d





**Big Cheese** 

**Smart Cookie** 

### Lunch Purse

\$28.00 msrp



Inspired by the ancient Japanese Knot bag, this modern twist is an elegant lunch tote for women or a carryall for a tween girl's essentials. The convenient strap-through-strap design provides simple yet graceful function. Insulated and machine-washable.

15" h x 12" w x 6" d





**Flower** 

**Butterfly** 

# The Sling Bag Sneak Preview for 2012 Back to School



The perfect bag for kids to sling on after school and carry their essentials in style. The ageless appeal and modern style of this fun bag makes it the grab-n-go choice for kids ages 7+. Sling it over the chest to wear as a messenger bag or slip it over the shoulder to wear as a purse.

## **Backpacks**

#### \$40.00 msrp



Sized just right for pre-schooler