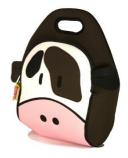

12" h x 11" w x 5" d

Monkey See, Monkey Do

**Blushing Monkey** 

**Apple of My Eye** 

Hop to it

**Out of this World** 

**Holy Cow** 

Flower Power II