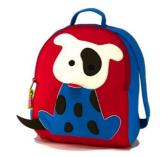

## **Backpacks**

#### \$40.00 msrp

Sized just right for pre-schoolers, with adjustable straps and a sturdy handle. Perfect for day trips and overnight adventures. Two inside mesh pockets and one outside pocket provide a convenient way to stash and separate gear. Machine washable.

12" h x 11" w x 6" d

Monkey, too!

**Go Fetch** 

The Fast Track

**Trunk Show** 

**Cat Nap** 

**Flower Power** 

**Vintage Flyer** 