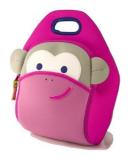

## Lunch Bags

#### \$30.00 msrp

The ideal lunch and stroller bag, in colorful designs that appeal to both kids and kids-at-heart. Two interior pockets and one outside pocket offer additional storage. Insulating material retains food temperatures and is machine washable.

12" h x 11" w x 5" d

Monkey See, Monkey Do

**Blushing Monkey** 

**Apple of My Eye** 

Hop to it

**Out of this World** 

**Holy Cow** 

Flower Power II