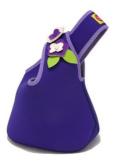

### Lunch Purse

\$28.00 msrp

Inspired by the ancient Japanese Knot bag, this modern twist is an elegant lunch tote for women or a carryall for a tween girl's essentials. The convenient strap-through-strap design provides simple yet graceful function. Insulated and machine-washable.

15" h x 12" w x 6" d

**Flower** 

**Butterfly** 

## New For 2012: The Lunch Purse

Inspired by the ancient Japanese Knot Bag, the Lunch Purse is the modern bag to grab-n-go.

Designed for functional and fashionable double duty, it carries a lunch in style as well as a girl's essentials.