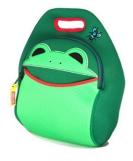

## Lunch Bags

#### \$30.00 msrp

The ideal lunch and stroller bag, in colorful designs that appeal to both kids and kids-at-heart. Two interior pockets and one outside pocket offer additional storage. Insulating material retains food temperatures and is machine washable.

12" h x 11" w x 5" d

Monkey See, Monkey Do

**Blushing Monkey** 

**Apple of My Eye** 

Hop to it

**Out of this World** 

**Holy Cow** 

Flower Power II