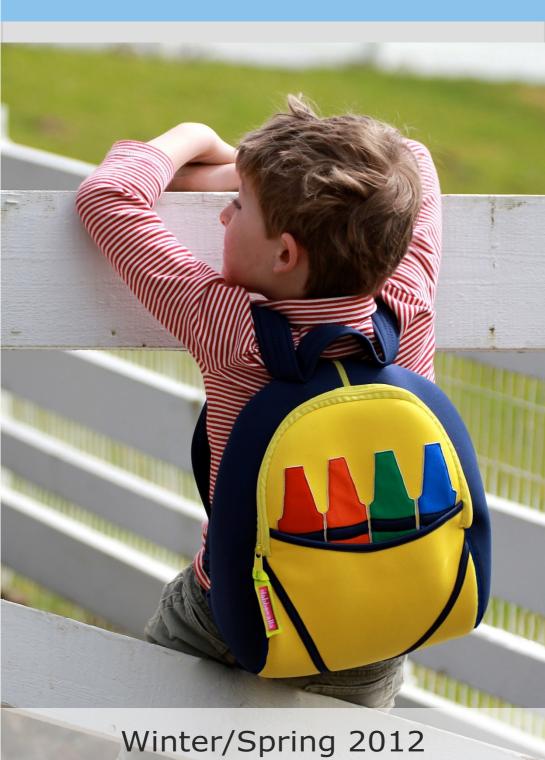

## **Backpacks**

#### \$40.00 msrp

Sized just right for pre-schoolers, with adjustable straps and a sturdy handle. Perfect for day trips and overnight adventures. Two inside mesh pockets and one outside pocket provide a convenient way to stash and separate gear. Machine washable.

12" h x 11" w x 6" d

Monkey, too!

**Go Fetch** 

The Fast Track

**Trunk Show** 

**Cat Nap** 

**Flower Power** 

**Vintage Flyer** 