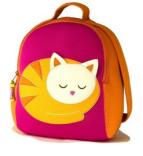

## **Backpacks**

#### \$40.00 msrp

Sized just right for pre-schoolers, with adjustable straps and a sturdy handle. Perfect for day trips and overnight adventures. Two inside mesh pockets and one outside pocket provide a convenient way to stash and separate gear. Machine washable.

12" h x 11" w x 6" d

Monkey, too!

**Go Fetch** 

The Fast Track

**Trunk Show** 

**Cat Nap** 

**Flower Power** 

**Vintage Flyer** 