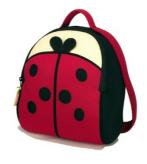

## **Backpacks**

#### \$40.00 msrp

Sized just right for pre-schoolers, with adjustable straps and a sturdy handle. Perfect for day trips and overnight adventures. Two inside mesh pockets and one outside pocket provide a convenient way to stash and separate gear. Machine washable.

12" h x 11" w x 6" d

Monkey, too!

**Go Fetch** 

The Fast Track

**Trunk Show** 

**Cat Nap** 

**Flower Power** 

**Vintage Flyer** 