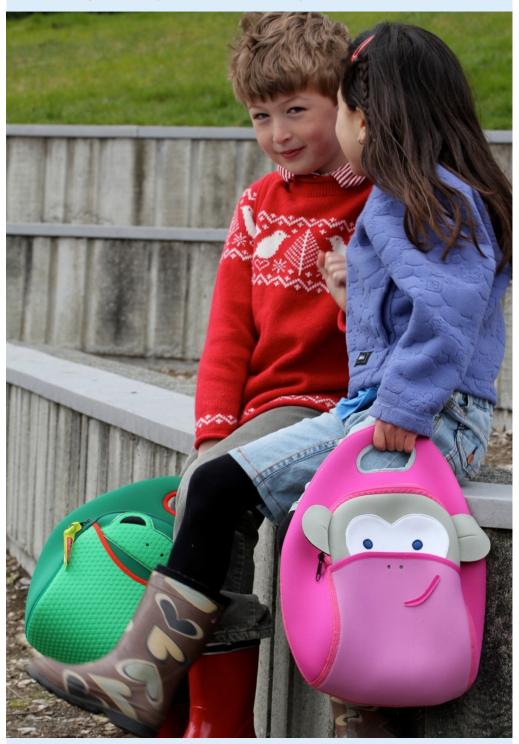

## Lunch Bags

#### \$30.00 msrp

The ideal lunch and stroller bag, in colorful designs that appeal to both kids and kids-at-heart. Two interior pockets and one outside pocket offer additional storage. Insulating material retains food temperatures and is machine washable.

12" h x 11" w x 5" d

Monkey See, Monkey Do

**Blushing Monkey** 

**Apple of My Eye** 

Hop to it

**Out of this World** 

**Holy Cow** 

Flower Power II