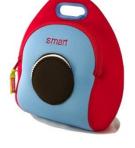

## **Backpacks**

#### \$40.00 msrp

Sized just right for pre-schoolers, with adjustable straps and a sturdy handle. Perfect for day trips and overnight adventures. Two inside mesh pockets and one outside pocket provide a convenient way to stash and separate gear. Machine washable.

12" h x 11" w x 6" d

Monkey, too!

**Go Fetch** 

The Fast Track

**Trunk Show** 

**Cat Nap** 

**Flower Power** 

**Vintage Flyer** 