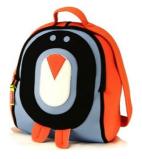

## **Backpacks**

#### \$40.00 msrp

Sized just right for pre-schoolers, with adjustable straps and a sturdy handle. Perfect for day trips and overnight adventures. Two inside mesh pockets and one outside pocket provide a convenient way to stash and separate gear. Machine washable.

12" h x 11" w x 6" d

Monkey, too!

**Go Fetch** 

The Fast Track

**Trunk Show** 

**Cat Nap** 

**Flower Power** 

**Vintage Flyer** 